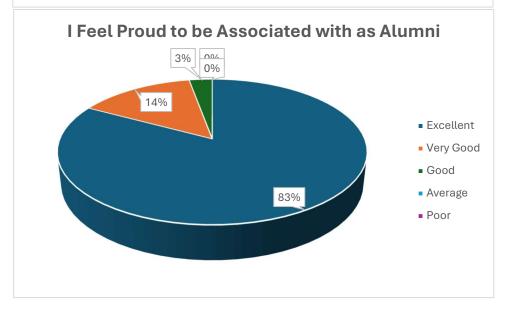

'B' Grade College) **District Kathua (J&K)-184104** 















(NAAC Accredited 'B' Grade College) **District Kathua (J&K)-184104** 















(NAAC Accredited 'B' Grade College) **District Kathua (J&K)-184104** 















(NAAC Accredited 'B' Grade College) **District Kathua (J&K)-184104** 















(NAAC Accredited 'B' Grade College) **District Kathua (J&K)-184104** 

### **TEACHER FEEDBACK FORM FOR THE YEAR 2023-24**























(NAAC Accredited 'B' Grade College) **District Kathua (J&K)-184104** 

## STUDENT'S FEEDBACK FORM FOR REVIEW AND DESIGN OF SYLLABUS FOR THE YEAR 2023-24























(NAAC Accredited 'B' Grade College) **District Kathua (J&K)-184104** 

# ALUMNI'S FEEDBACK FORM FOR REVIEW AND DESIGN OF SYLLABUS FOR THE YEAR 2023-24