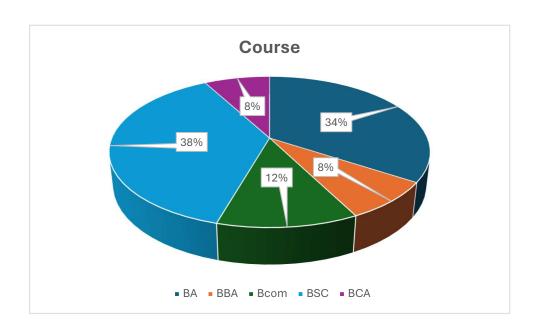

(NAAC Accredited 'B' Grade College) **District Kathua (J&K)-184104** 

### STUDENT FEEDBACK FORM FOR THE YEAR 2023-24







(NAAC Accredited 'B' Grade College) **District Kathua (J&K)-184104** 















(NAAC Accredited 'B' Grade College) **District Kathua (J&K)-184104** 















(NAAC Accredited 'B' Grade College) **District Kathua (J&K)-184104** 















(NAAC Accredited 'B' Grade College) **District Kathua (J&K)-184104** 















(NAAC Accredited 'B' Grade College) **District Kathua (J&K)-184104** 















(NAAC Accredited 'B' Grade College) **District Kathua (J&K)-184104** 

### **TEACHER FEEDBACK FORM FOR THE YEAR 2023-24**























(NAAC Accredited 'B' Grade College) **District Kathua (J&K)-184104** 

## STUDENT'S FEEDBACK FORM FOR REVIEW AND DESIGN OF SYLLABUS FOR THE YEAR 2023-24























(NAAC Accredited 'B' Grade College) **District K