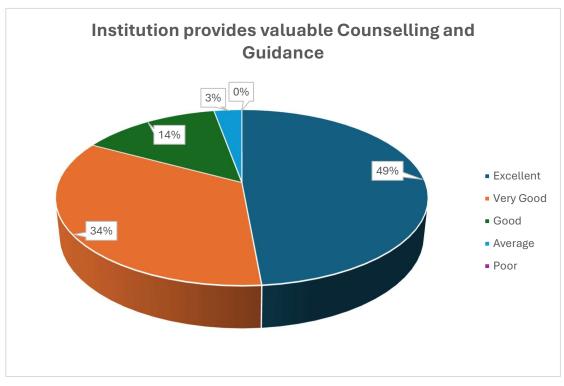

### STUDENT FEEDBACK FORM FOR THE YEAR 2023-24

(NAAC Accredited 'B' Grade College) **District Kathua (J&K)-184104** 

(NAAC Accredited 'B' Grade College) **District Kathua (J&K)-184104** 

(NAAC Accredited 'B' Grade College) **District Kathua (J&K)-184104** 