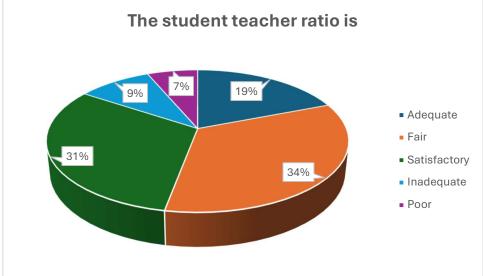

4** 

### STUDENT FEEDBACK FORM FOR THE YEAR 2023-24







(NAAC Accredited 'B' Grade College) **District Kathua (J&K)-184104** 















(NAAC Accredited 'B' Grade College) **District Kathua (J&K)-184104** 















(NAAC Accredited 'B' Grade College) **District Kathua (J&K)-184104** 















(NAAC Accredited 'B' Grade College) **District Kathua (J&K)-184104** 















(NAAC Accredited 'B' Grade College) **District Kathua (J&K)-184104** 















(NAAC Accredited 'B' Grade College) **District Kathua (J&K)-184104** 

### **TEACHER FEEDBACK FORM FOR THE YEAR 2023-24**























(NAAC Accredited 'B' Grade College) **District Kathua (J&K)-184104** 

## STUDENT'S FEEDBACK FORM FOR REVIEW AND DESIGN OF SYLLABUS FOR THE YEAR 2023-24























(NAAC Accredited 'B' Grade College) **District Kathua (J&K)-184104** 

# ALUMNI'S FEEDBACK FORM FOR REVIEW AND DESIGN OF SYLLABUS FOR THE YEAR 2023-24