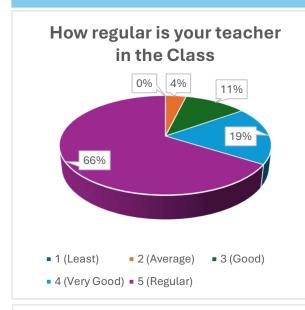

(NAAC Accredited 'B' Grade College) **District Kathua (J&K)-184104** 

### STUDENT FEEDBACK FORM FOR THE YEAR 2023-24







(NAAC Accredited 'B' Grade College) **District Kathua (J&K)-184104** 















(NAAC Accredited 'B' Grade College) **District Kathua (J&K)-184104** 















(NAAC Accredited 'B' Grade College) **District Kathua (J&K)-184104** 















(NAAC Accredited 'B' Grade College) **District Kathua (J&K)-184104** 















(NAAC Accredited 'B' Grade College) **District Kathua (J&K)-184104** 















(NAAC Accredited 'B' Grade College) **District Kathua (J&K)-184104** 

### **TEACHER FEEDBACK FORM FOR THE YEAR 2023-24**























(NAAC Accredited 'B' Grade College) **District Kathua (J&K)-184104** 

## STUDENT'S FEEDBACK FORM FOR REVIEW AND DESIGN OF SYLLABUS FOR THE YEAR 2023-24























(NAAC Accredited 'B' Grade College) **District Kathua (J&K)-184104** 

# ALUMNI'S FEEDBACK FORM FOR REVIEW AND DESIGN OF SYLLABUS FOR THE YEAR 2023-24