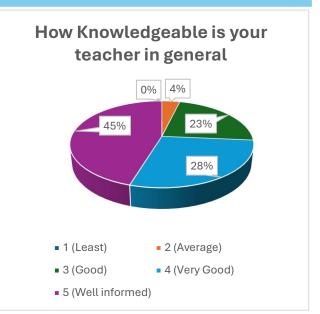

(NAAC Accredited 'B' Grade College) **District Kathua (J&K)-184104** 

### STUDENT FEEDBACK FORM FOR THE YEAR 2023-24







(NAAC Accredited 'B' Grade College) **District Kathua (J&K)-184104** 















(NAAC Accredited 'B' Grade College) **District Kathua (J&K)-184104** 















(NAAC Accredited 'B' Grade College) **District Kathua (J&K)-184104** 















(NAAC Accredited 'B' Grade College) **District Kathua (J&K)-184104** 















(NAAC Accredited 'B' Grade College) **District Kathua (J&K)-184104** 















(NAAC Accredited 'B' Grade College) **District Kathua (J&K)-184104** 

### **TEACHER FEEDBACK FORM FOR THE YEAR 2023-24**























(NAAC Accredited 'B' Grade College) **District Kathua (J&K)-184104** 

## STUDENT'S FEEDBACK FORM FOR REVIEW AND DESIGN OF SYLLABUS FOR THE YEAR 2023-24























(NAAC Accredited 'B' Grade College) **District Kathua (J&K)-184104** 

# ALUMNI'S FEEDBACK FORM FOR REVIEW AND DESIGN OF SYLLABUS FOR THE YEAR 2023-24