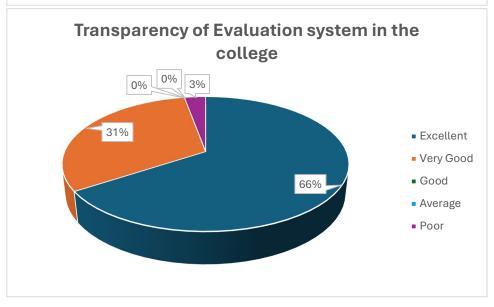

e College) **District Kathua (J&K)-184104** 















(NAAC Accredited 'B' Grade College) **District Kathua (J&K)-184104** 















(NAAC Accredited 'B' Grade College) **District Kathua (J&K)-184104** 















(NAAC Accredited 'B' Grade College) **District Kathua (J&K)-184104** 















(NAAC Accredited 'B' Grade College) **District Kathua (J&K)-184104** 

### **TEACHER FEEDBACK FORM FOR THE YEAR 2023-24**























(NAAC Accredited 'B' Grade College) **District Kathua (J&K)-184104** 

## STUDENT'S FEEDBACK FORM FOR REVIEW AND DESIGN OF SYLLABUS FOR THE YEAR 2023-24























(NAAC Accredited 'B' Grade College) **District Kathua (J&K)-184104** 

# ALUMNI'S FEEDBACK FORM FOR REVIEW AND DESIGN OF SYLLABUS FOR THE YEAR 2023-24