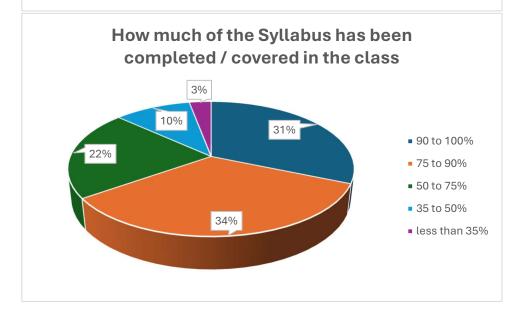

(J&K)-184104** 

### STUDENT FEEDBACK FORM FOR THE YEAR 2023-24







(NAAC Accredited 'B' Grade College) **District Kathua (J&K)-184104** 















(NAAC Accredited 'B' Grade College) **District Kathua (J&K)-184104** 















(NAAC Accredited 'B' Grade College) **District Kathua (J&K)-184104** 















(NAAC Accredited 'B' Grade College) **District Kathua (J&K)-184104** 















(NAAC Accredited 'B' Grade College) **District Kathua (J&K)-184104** 















(NAAC Accredited 'B' Grade College) **District Kathua (J&K)-184104** 

### **TEACHER FEEDBACK FORM FOR THE YEAR 2023-24**























(NAAC Accredited 'B' Grade College) **District Kathua (J&K)-184104** 

## STUDENT'S FEEDBACK FORM FOR REVIEW AND DESIGN OF SYLLABUS FOR THE YEAR 2023-24























(NAAC Accredited 'B' Grade College) **District Kathua (J&K)-184104** 

# ALUMNI'S FEEDBACK FORM FOR REVIEW AND DESIGN OF SYLLABUS FOR THE YEAR 2023-24