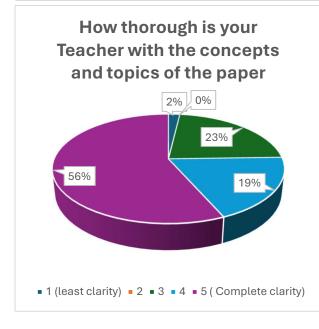

(NAAC Accredited 'B' Grade College) **District Kathua (J&K)-184104** 

### STUDENT FEEDBACK FORM FOR THE YEAR 2023-24







(NAAC Accredited 'B' Grade College) **District Kathua (J&K)-184104** 















(NAAC Accredited 'B' Grade College) **District Kathua (J&K)-184104** 















(NAAC Accredited 'B' Grade College) **District Kathua (J&K)-184104** 















(NAAC Accredited 'B' Grade College) **District Kathua (J&K)-184104** 















(NAAC Accredited 'B' Grade College) **District Kathua (J&K)-184104** 















(NAAC Accredited 'B' Grade College) **District Kathua (J&K)-184104** 

### **TEACHER FEEDBACK FORM FOR THE YEAR 2023-24**























(NAAC Accredited 'B' Grade College) **District Kathua (J&K)-184104** 

## STUDENT'S FEEDBACK FORM FOR REVIEW AND DESIGN OF SYLLABUS FOR THE YEAR 2023-24























(NAAC Accredited 'B' Grade College) **District Kathua (J&K)-184104** 

# ALUMNI'S FEEDBACK FORM FOR REVIEW AND DESIGN OF SYLLABUS FOR THE YEAR 2023-24