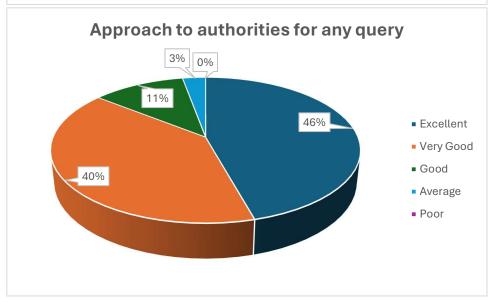

### STUDENT FEEDBACK FORM FOR THE YEAR 2023-24

(NAAC Accredited 'B' Grade College) **District Kathua (J&K)-184104** 

(NAAC Accredited 'B' Grade College) **District Kathua (J&K)-184104** 

(NAAC Accredited 'B' Grade College) **District Kathua (J&K)-184104** 