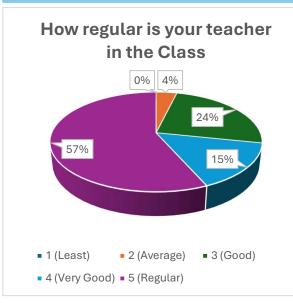

(NAAC Accredited 'B' Grade College) **District Kathua (J&K)-184104** 

### STUDENT FEEDBACK FORM FOR THE YEAR 2023-24







(NAAC Accredited 'B' Grade College) **District Kathua (J&K)-184104** 















(NAAC Accredited 'B' Grade College) **District Kathua (J&K)-184104** 















(NAAC Accredited 'B' Grade College) **District Kathua (J&K)-184104** 















(NAAC Accredited 'B' Grade College) **District Kathua (J&K)-184104** 















(NAAC Accredited 'B' Grade College) **District Kathua (J&K)-184104** 















(NAAC Accredited 'B' Grade College) **District Kathua (J&K)-184104** 

### **TEACHER FEEDBACK FORM FOR THE YEAR 2023-24**























(NAAC Accredited 'B' Grade College) **District Kathua (J&K)-184104** 

## STUDENT'S FEEDBACK FORM FOR REVIEW AND DESIGN OF SYLLABUS FOR THE YEAR 2023-24























(NAAC Accredited 'B' Grade College) **District Kathua (J&K)-184104** 

# ALUMNI'S FEEDBACK FORM FOR REVIEW AND DESIGN OF SYLL