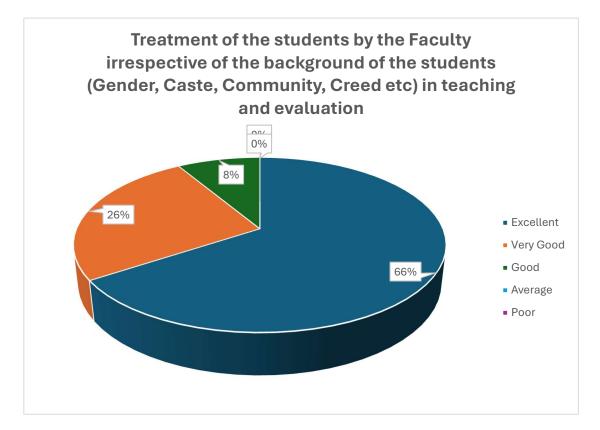

### STUDENT FEEDBACK FORM FOR THE YEAR 2023-24

(NAAC Accredited 'B' Grade College) **District Kathua (J&K)-184104** 

(NAAC Accredited 'B' Grade College) **District Kathua (J&K)-184104** 

(NAAC Accredited 'B' Grade College) **District Kathua (J&K)-184104** 