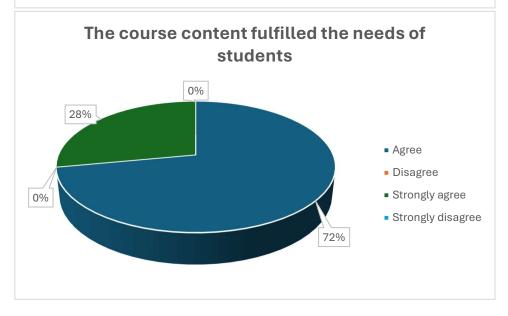

(NAAC Accredited 'B' Grade College) **District Kathua (J&K)-184104** 

### STUDENT FEEDBACK FORM FOR THE YEAR 2023-24







(NAAC Accredited 'B' Grade College) **District Kathua (J&K)-184104** 















(NAAC Accredited 'B' Grade College) **District Kathua (J&K)-184104** 















(NAAC Accredited 'B' Grade College) **District Kathua (J&K)-184104** 















(NAAC Accredited 'B' Grade College) **District Kathua (J&K)-184104** 















(NAAC Accredited 'B' Grade College) **District Kathua (J&K)-184104** 















(NAAC Accredited 'B' Grade College) **District Kathua (J&K)-184104** 

### **TEACHER FEEDBACK FORM FOR THE YEAR 2023-24**























(NAAC Accredited 'B' Grade College) **District Kathua (J&K)-184104** 

## STUDENT'S FEEDBACK FORM FOR REVIEW AND DESIGN OF SYLLABUS FOR THE YEAR 2023-24























(NAAC Accredited 'B' Grade College) **District Kathua (J&K)-184104** 

# ALUMNI'S FEEDBACK FORM FOR REVIEW AND DESIGN OF SYLLABUS FOR THE YEAR 2023-24