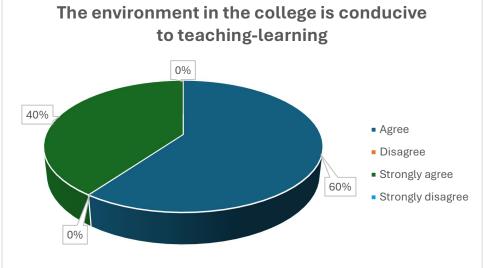

### **TEACHER FEEDBACK FORM FOR THE YEAR 2023-24**

(NAAC Accredited 'B' Grade College) **District Kathua (J&K)-184104** 