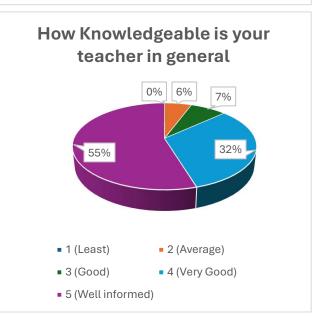

(NAAC Accredited 'B' Grade College) **District Kathua (J&K)-184104** 

### STUDENT FEEDBACK FORM FOR THE YEAR 2023-24







(NAAC Accredited 'B' Grade College) **District Kathua (J&K)-184104** 















(NAAC Accredited 'B' Grade College) **District Kathua (J&K)-184104** 















(NAAC Accredited 'B' Grade College) **District Kathua (J&K)-184104** 















(NAAC Accredited 'B' Grade College) **District Kathua (J&K)-184104** 















(NAAC Accredited 'B' Grade College) **District Kathua (J&K)-184104** 















(NAAC Accredited 'B' Grade College) **District Kathua (J&K)-184104** 

### **TEACHER FEEDBACK FORM FOR THE YEAR 2023-24**























(NAAC Accredited 'B' Grade College) **District Kathua (J&K)-184104** 

## STUDENT'S FEEDBACK FORM FOR REVIEW AND DESIGN OF SYLLABUS FOR THE YEAR 2023-24























(NAAC Accredited 'B' Grade College) **District Kathua (J&K)-184104** 

# ALUMNI'S FEEDBACK FORM FOR REVIEW AND DESIGN OF SYLLABUS FOR THE YEAR 2023-24