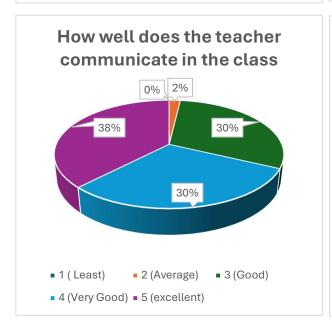

(NAAC Accredited 'B' Grade College) **District Kathua (J&K)-184104** 

### STUDENT FEEDBACK FORM FOR THE YEAR 2023-24







(NAAC Accredited 'B' Grade College) **District Kathua (J&K)-184104** 















(NAAC Accredited 'B' Grade College) **District Kathua (J&K)-184104** 















(NAAC Accredited 'B' Grade College) **District Kathua (J&K)-184104** 















(NAAC Accredited 'B' Grade College) **District Kathua (J&K)-184104** 















(NAAC Accredited 'B' Grade College) **District Kathua (J&K)-184104** 















(NAAC Accredited 'B' Grade College) **District Kathua (J&K)-184104** 

### **TEACHER FEEDBACK FORM FOR THE YEAR 2023-24**























(NAAC Accredited 'B' Grade College) **District Kathua (J&K)-184104** 

## STUDENT'S FEEDBACK FORM FOR REVIEW AND DESIGN OF SYLLABUS FOR THE YEAR 2023-24























(NAAC Accredited 'B' Grade College) **District Kathua (J&K)-184104** 

# ALUMNI'S FEEDBACK FORM FOR REVIEW AND DESIGN OF SYLLABUS FOR