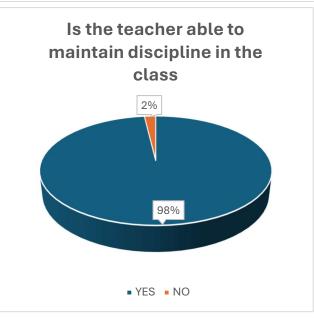

(NAAC Accredited 'B' Grade College) **District Kathua (J&K)-184104** 

### STUDENT FEEDBACK FORM FOR THE YEAR 2023-24







(NAAC Accredited 'B' Grade College) **District Kathua (J&K)-184104** 















(NAAC Accredited 'B' Grade College) **District Kathua (J&K)-184104** 















(NAAC Accredited 'B' Grade College) **District Kathua (J&K)-184104** 















(NAAC Accredited 'B' Grade College) **District Kathua (J&K)-184104** 















(NAAC Accredited 'B' Grade College) **District Kathua (J&K)-184104** 















(NAAC Accredited 'B' Grade College) **District Kathua (J&K)-184104** 

### **TEACHER FEEDBACK FORM FOR THE YEAR 2023-24**























(NAAC Accredited 'B' Grade College) **District Kathua (J&K)-184104** 

## STUDENT'S FEEDBACK FORM FOR REVIEW AND DESIGN OF SYLLABUS FOR THE YEAR 2023-24























(NAAC Accredited 'B' Grade College) **District Kathua (J&K)-184104** 

# ALUMNI'S FEEDBACK FORM FOR REVIEW AND DESIGN OF SYLLABUS FOR THE YEAR 2023-24