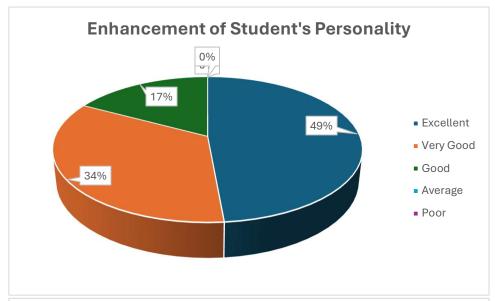

t Kathua (J&K)-184104** 















(NAAC Accredited 'B' Grade College) **District Kathua (J&K)-184104** 















(NAAC Accredited 'B' Grade College) **District Kathua (J&K)-184104** 















(NAAC Accredited 'B' Grade College) **District Kathua (J&K)-184104** 















(NAAC Accredited 'B' Grade College) **District Kathua (J&K)-184104** 

### **TEACHER FEEDBACK FORM FOR THE YEAR 2023-24**























(NAAC Accredited 'B' Grade College) **District Kathua (J&K)-184104** 

## STUDENT'S FEEDBACK FORM FOR REVIEW AND DESIGN OF SYLLABUS FOR THE YEAR 2023-24























(NAAC Accredited 'B' Grade College) **District Kathua (J&K)-184104** 

# ALUMNI'S FEEDBACK FORM FOR REVIEW AND DESIGN OF SYLLABUS FOR THE YEAR 2023-24