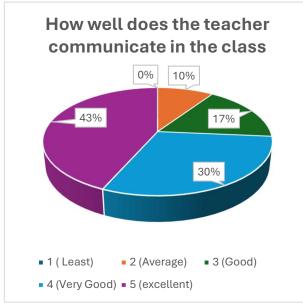

(NAAC Accredited 'B' Grade College) **District Kathua (J&K)-184104** 

### STUDENT FEEDBACK FORM FOR THE YEAR 2023-24







(NAAC Accredited 'B' Grade College) **District Kathua (J&K)-184104** 















(NAAC Accredited 'B' Grade College) **District Kathua (J&K)-184104** 















(NAAC Accredited 'B' Grade College) **District Kathua (J&K)-184104** 















(NAAC Accredited 'B' Grade College) **District Kathua (J&K)-184104** 















(NAAC Accredited 'B' Grade College) **District Kathua (J&K)-184104** 















(NAAC Accredited 'B' Grade College) **District Kathua (J&K)-184104** 

### **TEACHER FEEDBACK FORM FOR THE YEAR 2023-24**























(NAAC Accredited 'B' Grade College) **District Kathua (J&K)-184104** 

## STUDENT'S FEEDBACK FORM FOR REVIEW AND DESIGN OF SYLLABUS FOR THE YEAR 2023-24























(NAAC Accredited 'B' Grade College) **District Kathua (J&K)-184104** 

# ALUMNI'S FEEDBACK FORM FOR REVIEW AND DESIGN OF SYLLABUS FOR THE YEAR 2023-24