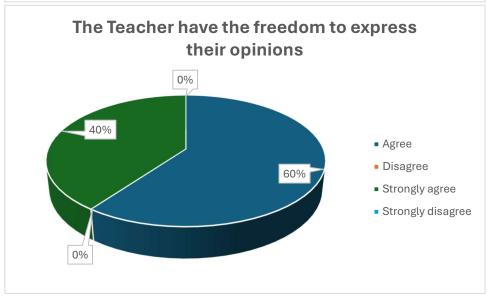

### **TEACHER FEEDBACK FORM FOR THE YEAR 2023-24**

(NAAC Accredited 'B' Grade College) **District Kathua (J&K)-184104** 