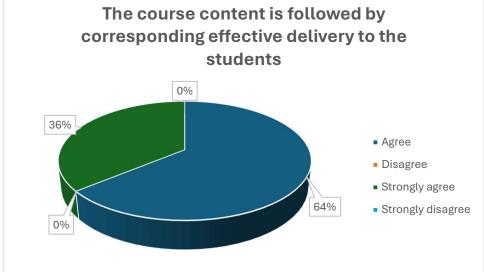

(NAAC Accredited 'B' Grade College) **District Kathua (J&K)-184104** 

### STUDENT FEEDBACK FORM FOR THE YEAR 2023-24







(NAAC Accredited 'B' Grade College) **District Kathua (J&K)-184104** 















(NAAC Accredited 'B' Grade College) **District Kathua (J&K)-184104** 















(NAAC Accredited 'B' Grade College) **District Kathua (J&K)-184104** 















(NAAC Accredited 'B' Grade College) **District Kathua (J&K)-184104** 















(NAAC Accredited 'B' Grade College) **District Kathua (J&K)-184104** 















(NAAC Accredited 'B' Grade College) **District Kathua (J&K)-184104** 

### **TEACHER FEEDBACK FORM FOR THE YEAR 2023-24**























(NAAC Accredited 'B' Grade College) **District Kathua (J&K)-184104** 

## STUDENT'S FEEDBACK FORM FOR REVIEW AND DESIGN OF SYLLABUS FOR THE YEAR 2023-24























(NAAC Accredited 'B' Grade College) **District Kathua (J&K)-184104** 

# ALUMNI'S FEEDBACK FORM FOR REVIEW AND DESIGN OF SYLLABUS FOR THE YEAR 2023-24