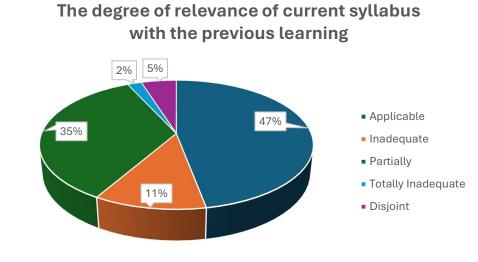

ua (J&K)-184104** 

### STUDENT FEEDBACK FORM FOR THE YEAR 2023-24







(NAAC Accredited 'B' Grade College) **District Kathua (J&K)-184104** 















(NAAC Accredited 'B' Grade College) **District Kathua (J&K)-184104** 















(NAAC Accredited 'B' Grade College) **District Kathua (J&K)-184104** 















(NAAC Accredited 'B' Grade College) **District Kathua (J&K)-184104** 















(NAAC Accredited 'B' Grade College) **District Kathua (J&K)-184104** 















(NAAC Accredited 'B' Grade College) **District Kathua (J&K)-184104** 

### **TEACHER FEEDBACK FORM FOR THE YEAR 2023-24**























(NAAC Accredited 'B' Grade College) **District Kathua (J&K)-184104** 

## STUDENT'S FEEDBACK FORM FOR REVIEW AND DESIGN OF SYLLABUS FOR THE YEAR 2023-24























(NAAC Accredited 'B' Grade College) **District Kathua (J&K)-184104** 

# ALUMNI'S FEEDBACK FORM FOR REVIEW AND DESIGN OF SYLLABUS FOR THE YEAR 2023-24