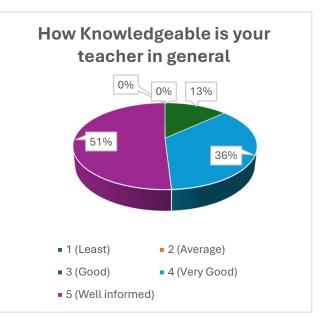

(NAAC Accredited 'B' Grade College) **District Kathua (J&K)-184104** 

### STUDENT FEEDBACK FORM FOR THE YEAR 2023-24







(NAAC Accredited 'B' Grade College) **District Kathua (J&K)-184104** 















(NAAC Accredited 'B' Grade College) **District Kathua (J&K)-184104** 















(NAAC Accredited 'B' Grade College) **District Kathua (J&K)-184104** 















(NAAC Accredited 'B' Grade College) **District Kathua (J&K)-184104** 















(NAAC Accredited 'B' Grade College) **District Kathua (J&K)-184104** 















(NAAC Accredited 'B' Grade College) **District Kathua (J&K)-184104** 

### **TEACHER FEEDBACK FORM FOR THE YEAR 2023-24**























(NAAC Accredited 'B' Grade College) **District Kathua (J&K)-184104** 

## STUDENT'S FEEDBACK FORM FOR REVIEW AND DESIGN OF SYLLABUS FOR THE YEAR 2023-24























(NAAC Accredited 'B' Grade College) **District Kathua (J&K)-184104** 

# ALUMNI'S FEEDBACK FORM FOR REVIEW AND DESIGN OF SYLLABUS FOR T