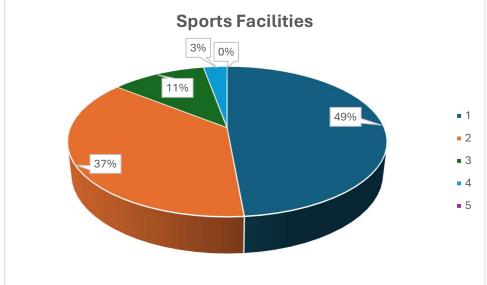

istrict Kathua (J&K)-184104** 















(NAAC Accredited 'B' Grade College) **District Kathua (J&K)-184104** 















(NAAC Accredited 'B' Grade College) **District Kathua (J&K)-184104** 















(NAAC Accredited 'B' Grade College) **District Kathua (J&K)-184104** 















(NAAC Accredited 'B' Grade College) **District Kathua (J&K)-184104** 

### **TEACHER FEEDBACK FORM FOR THE YEAR 2023-24**























(NAAC Accredited 'B' Grade College) **District Kathua (J&K)-184104** 

## STUDENT'S FEEDBACK FORM FOR REVIEW AND DESIGN OF SYLLABUS FOR THE YEAR 2023-24























(NAAC Accredited 'B' Grade College) **District Kathua (J&K)-184104** 

# ALUMNI'S FEEDBACK FORM FOR REVIEW AND DESIGN OF SYLLABUS FOR THE YEAR 2023-24