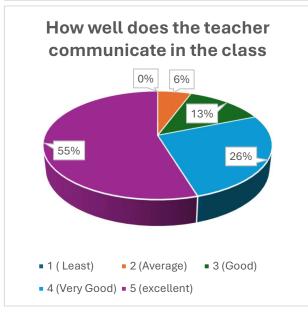

(NAAC Accredited 'B' Grade College) **District Kathua (J&K)-184104** 

### STUDENT FEEDBACK FORM FOR THE YEAR 2023-24







(NAAC Accredited 'B' Grade College) **District Kathua (J&K)-184104** 















(NAAC Accredited 'B' Grade College) **District Kathua (J&K)-184104** 















(NAAC Accredited 'B' Grade College) **District Kathua (J&K)-184104** 















(NAAC Accredited 'B' Grade College) **District Kathua (J&K)-184104** 















(NAAC Accredited 'B' Grade College) **District Kathua (J&K)-184104** 















(NAAC Accredited 'B' Grade College) **District Kathua (J&K)-184104** 

### **TEACHER FEEDBACK FORM FOR THE YEAR 2023-24**























(NAAC Accredited 'B' Grade College) **District Kathua (J&K)-184104** 

## STUDENT'S FEEDBACK FORM FOR REVIEW AND DESIGN OF SYLLABUS FOR THE YEAR 2023-24























(NAAC Accredited 'B' Grade College) **District Kathua (J&K)-184104** 

# ALUMNI'S FEEDBACK FORM FOR REVIEW AND DESIGN OF SYLLABUS FOR THE YEAR 2023-24