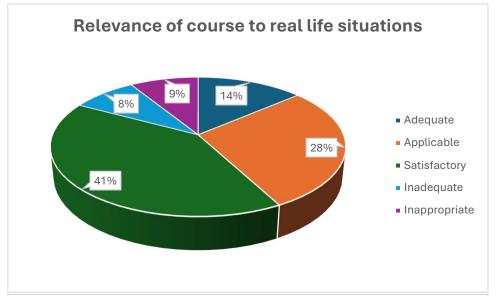

104** 

### STUDENT FEEDBACK FORM FOR THE YEAR 2023-24







(NAAC Accredited 'B' Grade College) **District Kathua (J&K)-184104** 















(NAAC Accredited 'B' Grade College) **District Kathua (J&K)-184104** 















(NAAC Accredited 'B' Grade College) **District Kathua (J&K)-184104** 















(NAAC Accredited 'B' Grade College) **District Kathua (J&K)-184104** 















(NAAC Accredited 'B' Grade College) **District Kathua (J&K)-184104** 















(NAAC Accredited 'B' Grade College) **District Kathua (J&K)-184104** 

### **TEACHER FEEDBACK FORM FOR THE YEAR 2023-24**























(NAAC Accredited 'B' Grade College) **District Kathua (J&K)-184104** 

## STUDENT'S FEEDBACK FORM FOR REVIEW AND DESIGN OF SYLLABUS FOR THE YEAR 2023-24























(NAAC Accredited 'B' Grade College) **District Kathua (J&K)-184104** 

# ALUMNI'S FEEDBACK FORM FOR REVIEW AND DESIGN OF SYLLABUS FOR THE YEAR 2023-24