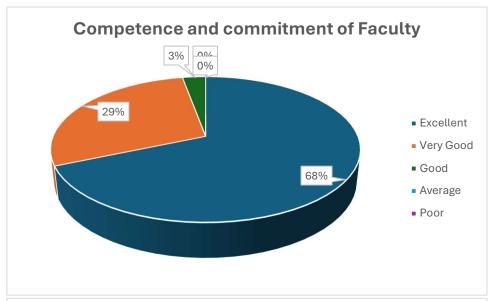

llege) **District Kathua (J&K)-184104** 















(NAAC Accredited 'B' Grade College) **District Kathua (J&K)-184104** 















(NAAC Accredited 'B' Grade College) **District Kathua (J&K)-184104** 















(NAAC Accredited 'B' Grade College) **District Kathua (J&K)-184104** 















(NAAC Accredited 'B' Grade College) **District Kathua (J&K)-184104** 

### **TEACHER FEEDBACK FORM FOR THE YEAR 2023-24**























(NAAC Accredited 'B' Grade College) **District Kathua (J&K)-184104** 

## STUDENT'S FEEDBACK FORM FOR REVIEW AND DESIGN OF SYLLABUS FOR THE YEAR 2023-24























(NAAC Accredited 'B' Grade College) **District Kathua (J&K)-184104** 

# ALUMNI'S FEEDBACK FORM FOR REVIEW AND DESIGN OF SYLLABUS FOR THE YEAR 2023-24