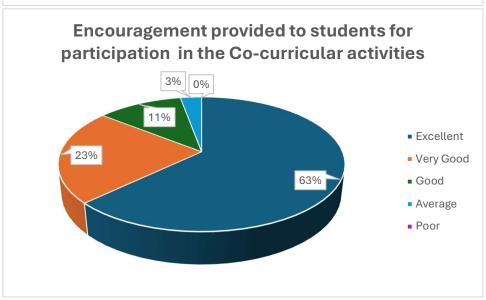

trict Kathua (J&K)-184104** 















(NAAC Accredited 'B' Grade College) **District Kathua (J&K)-184104** 















(NAAC Accredited 'B' Grade College) **District Kathua (J&K)-184104** 















(NAAC Accredited 'B' Grade College) **District Kathua (J&K)-184104** 















(NAAC Accredited 'B' Grade College) **District Kathua (J&K)-184104** 

### **TEACHER FEEDBACK FORM FOR THE YEAR 2023-24**























(NAAC Accredited 'B' Grade College) **District Kathua (J&K)-184104** 

## STUDENT'S FEEDBACK FORM FOR REVIEW AND DESIGN OF SYLLABUS FOR THE YEAR 2023-24























(NAAC Accredited 'B' Grade College) **District Kathua (J&K)-184104** 

# ALUMNI'S FEEDBACK FORM FOR REVIEW AND DESIGN OF SYLLABUS FOR THE YEAR 2023-24