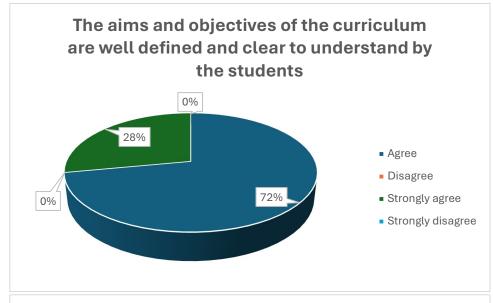

(NAAC Accredited 'B' Grade College) **District Kathua (J&K)-184104** 

### STUDENT FEEDBACK FORM FOR THE YEAR 2023-24







(NAAC Accredited 'B' Grade College) **District Kathua (J&K)-184104** 















(NAAC Accredited 'B' Grade College) **District Kathua (J&K)-184104** 















(NAAC Accredited 'B' Grade College) **District Kathua (J&K)-184104** 















(NAAC Accredited 'B' Grade College) **District Kathua (J&K)-184104** 















(NAAC Accredited 'B' Grade College) **District Kathua (J&K)-184104** 















(NAAC Accredited 'B' Grade College) **District Kathua (J&K)-184104** 

### **TEACHER FEEDBACK FORM FOR THE YEAR 2023-24**























(NAAC Accredited 'B' Grade College) **District Kathua (J&K)-184104** 

## STUDENT'S FEEDBACK FORM FOR REVIEW AND DESIGN OF SYLLABUS FOR THE YEAR 2023-24























(NAAC Accredited 'B' Grade College) **District Kathua (J&K)-184104** 

# ALUMNI'S FEEDBACK FORM FOR REVIEW AND DESIGN OF SYLLABUS FOR THE YEAR 2023-24