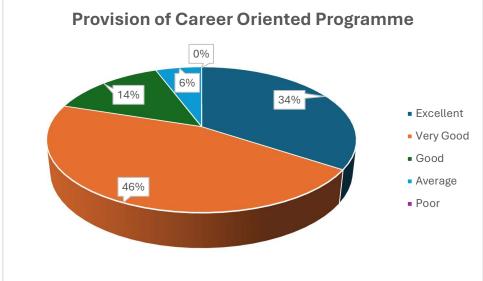

### STUDENT FEEDBACK FORM FOR THE YEAR 2023-24

(NAAC Accredited 'B' Grade College) **District Kathua (J&K)-184104** 

(NAAC Accredited 'B' Grade College) **District Kathua (J&K)-184104** 

(NAAC Accredited 'B' Grade College) **District Kathua (J&K)-184104** 