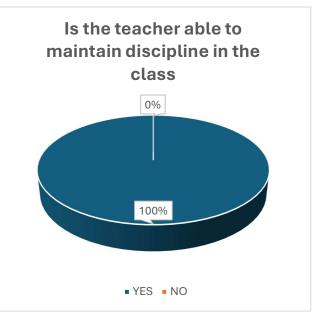

(NAAC Accredited 'B' Grade College) **District Kathua (J&K)-184104** 

### STUDENT FEEDBACK FORM FOR THE YEAR 2023-24







(NAAC Accredited 'B' Grade College) **District Kathua (J&K)-184104** 















(NAAC Accredited 'B' Grade College) **District Kathua (J&K)-184104** 















(NAAC Accredited 'B' Grade College) **District Kathua (J&K)-184104** 















(NAAC Accredited 'B' Grade College) **District Kathua (J&K)-184104** 















(NAAC Accredited 'B' Grade College) **District Kathua (J&K)-184104** 















(NAAC Accredited 'B' Grade College) **District Kathua (J&K)-184104** 

### **TEACHER FEEDBACK FORM FOR THE YEAR 2023-24**























(NAAC Accredited 'B' Grade College) **District Kathua (J&K)-184104** 

## STUDENT'S FEEDBACK FORM FOR REVIEW AND DESIGN OF SYLLABUS FOR THE YEAR 2023-24























(NAAC Accredited 'B' Grade College) **District Kathua (J&K)-184104** 

# ALUMNI'S FEEDBACK FORM FOR REVIEW AND DESIGN OF SYLLABUS F