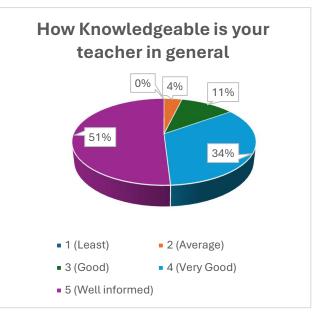

(NAAC Accredited 'B' Grade College) **District Kathua (J&K)-184104** 

### STUDENT FEEDBACK FORM FOR THE YEAR 2023-24







(NAAC Accredited 'B' Grade College) **District Kathua (J&K)-184104** 















(NAAC Accredited 'B' Grade College) **District Kathua (J&K)-184104** 















(NAAC Accredited 'B' Grade College) **District Kathua (J&K)-184104** 















(NAAC Accredited 'B' Grade College) **District Kathua (J&K)-184104** 















(NAAC Accredited 'B' Grade College) **District Kathua (J&K)-184104** 















(NAAC Accredited 'B' Grade College) **District Kathua (J&K)-184104** 

### **TEACHER FEEDBACK FORM FOR THE YEAR 2023-24**























(NAAC Accredited 'B' Grade College) **District Kathua (J&K)-184104** 

## STUDENT'S FEEDBACK FORM FOR REVIEW AND DESIGN OF SYLLABUS FOR THE YEAR 2023-24























(NAAC Accredited 'B' Grade College) **District Kathua (J&K)-184104** 

# ALUMNI'S FEEDBACK FORM FOR REVIEW AND DESIGN OF SYLLABUS FOR THE YEAR 2023-24