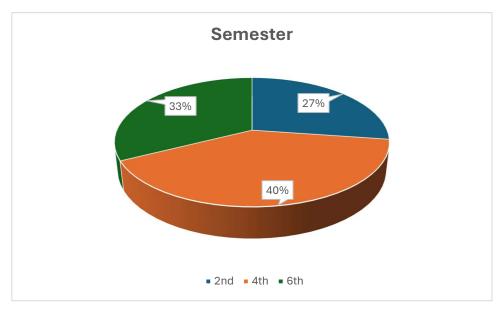

(NAAC Accredited 'B' Grade College) **District Kathua (J&K)-184104** 

### STUDENT FEEDBACK FORM FOR THE YEAR 2023-24







(NAAC Accredited 'B' Grade College) **District Kathua (J&K)-184104** 















(NAAC Accredited 'B' Grade College) **District Kathua (J&K)-184104** 















(NAAC Accredited 'B' Grade College) **District Kathua (J&K)-184104** 















(NAAC Accredited 'B' Grade College) **District Kathua (J&K)-184104** 















(NAAC Accredited 'B' Grade College) **District Kathua (J&K)-184104** 















(NAAC Accredited 'B' Grade College) **District Kathua (J&K)-184104** 

### **TEACHER FEEDBACK FORM FOR THE YEAR 2023-24**























(NAAC Accredited 'B' Grade College) **District Kathua (J&K)-184104** 

## STUDENT'S FEEDBACK FORM FOR REVIEW AND DESIGN OF SYLLABUS FOR THE YEAR 2023-24























(NAAC Accredited 'B' Grade College) **District Kat