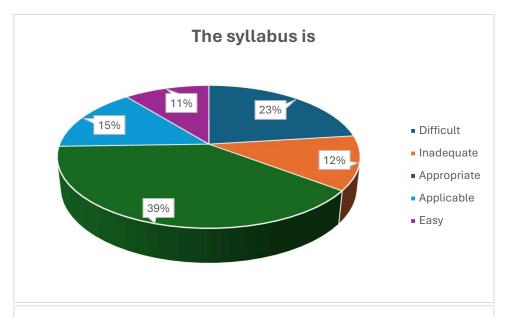

thua (J&K)-184104** 

### STUDENT FEEDBACK FORM FOR THE YEAR 2023-24







(NAAC Accredited 'B' Grade College) **District Kathua (J&K)-184104** 















(NAAC Accredited 'B' Grade College) **District Kathua (J&K)-184104** 















(NAAC Accredited 'B' Grade College) **District Kathua (J&K)-184104** 















(NAAC Accredited 'B' Grade College) **District Kathua (J&K)-184104** 















(NAAC Accredited 'B' Grade College) **District Kathua (J&K)-184104** 















(NAAC Accredited 'B' Grade College) **District Kathua (J&K)-184104** 

### **TEACHER FEEDBACK FORM FOR THE YEAR 2023-24**























(NAAC Accredited 'B' Grade College) **District Kathua (J&K)-184104** 

## STUDENT'S FEEDBACK FORM FOR REVIEW AND DESIGN OF SYLLABUS FOR THE YEAR 2023-24























(NAAC Accredited 'B' Grade College) **District Kathua (J&K)-184104** 

# ALUMNI'S FEEDBACK FORM FOR REVIEW AND DESIGN OF SYLLABUS FOR THE YEAR 2023-24