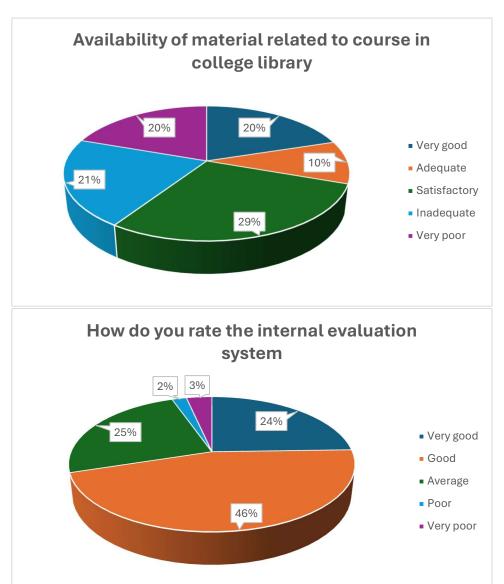

K)-184104** 

### STUDENT FEEDBACK FORM FOR THE YEAR 2023-24







(NAAC Accredited 'B' Grade College) **District Kathua (J&K)-184104** 















(NAAC Accredited 'B' Grade College) **District Kathua (J&K)-184104** 















(NAAC Accredited 'B' Grade College) **District Kathua (J&K)-184104** 















(NAAC Accredited 'B' Grade College) **District Kathua (J&K)-184104** 















(NAAC Accredited 'B' Grade College) **District Kathua (J&K)-184104** 















(NAAC Accredited 'B' Grade College) **District Kathua (J&K)-184104** 

### **TEACHER FEEDBACK FORM FOR THE YEAR 2023-24**























(NAAC Accredited 'B' Grade College) **District Kathua (J&K)-184104** 

## STUDENT'S FEEDBACK FORM FOR REVIEW AND DESIGN OF SYLLABUS FOR THE YEAR 2023-24























(NAAC Accredited 'B' Grade College) **District Kathua (J&K)-184104** 

# ALUMNI'S FEEDBACK FORM FOR REVIEW AND DESIGN OF SYLLABUS FOR THE YEAR 2023-24