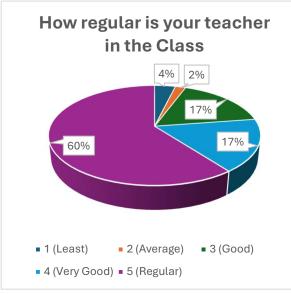

(NAAC Accredited 'B' Grade College) **District Kathua (J&K)-184104** 

### STUDENT FEEDBACK FORM FOR THE YEAR 2023-24







(NAAC Accredited 'B' Grade College) **District Kathua (J&K)-184104** 















(NAAC Accredited 'B' Grade College) **District Kathua (J&K)-184104** 















(NAAC Accredited 'B' Grade College) **District Kathua (J&K)-184104** 















(NAAC Accredited 'B' Grade College) **District Kathua (J&K)-184104** 















(NAAC Accredited 'B' Grade College) **District Kathua (J&K)-184104** 















(NAAC Accredited 'B' Grade College) **District Kathua (J&K)-184104** 

### **TEACHER FEEDBACK FORM FOR THE YEAR 2023-24**























(NAAC Accredited 'B' Grade College) **District Kathua (J&K)-184104** 

## STUDENT'S FEEDBACK FORM FOR REVIEW AND DESIGN OF SYLLABUS FOR THE YEAR 2023-24























(NAAC Accredited 'B' Grade College) **District Kathua (J&K)-184104** 

# ALUMNI'S FEEDBACK FORM FOR REVIEW AND DESIGN OF SYLLABUS FOR THE YEAR 2023-24