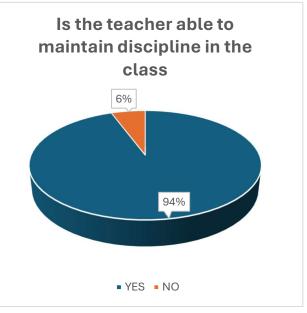

(NAAC Accredited 'B' Grade College) **District Kathua (J&K)-184104** 

### STUDENT FEEDBACK FORM FOR THE YEAR 2023-24







(NAAC Accredited 'B' Grade College) **District Kathua (J&K)-184104** 















(NAAC Accredited 'B' Grade College) **District Kathua (J&K)-184104** 















(NAAC Accredited 'B' Grade College) **District Kathua (J&K)-184104** 















(NAAC Accredited 'B' Grade College) **District Kathua (J&K)-184104** 















(NAAC Accredited 'B' Grade College) **District Kathua (J&K)-184104** 















(NAAC Accredited 'B' Grade College) **District Kathua (J&K)-184104** 

### **TEACHER FEEDBACK FORM FOR THE YEAR 2023-24**























(NAAC Accredited 'B' Grade College) **District Kathua (J&K)-184104** 

## STUDENT'S FEEDBACK FORM FOR REVIEW AND DESIGN OF SYLLABUS FOR THE YEAR 2023-24























(NAAC Accredited 'B' Grade College) **District Kathua (J&K)-184104** 

# ALUMNI'S FEEDBACK FORM FOR REVIEW AND DESIGN OF SYLLABUS FOR THE YEAR 2023-24