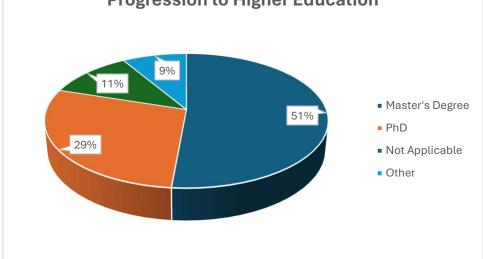

d 'B' Grade College) **District Kathua (J&K)-184104** 















(NAAC Accredited 'B' Grade College) **District Kathua (J&K)-184104** 















(NAAC Accredited 'B' Grade College) **District Kathua (J&K)-184104** 















(NAAC Accredited 'B' Grade College) **District Kathua (J&K)-184104** 















(NAAC Accredited 'B' Grade College) **District Kathua (J&K)-184104** 

### **TEACHER FEEDBACK FORM FOR THE YEAR 2023-24**























(NAAC Accredited 'B' Grade College) **District Kathua (J&K)-184104** 

## STUDENT'S FEEDBACK FORM FOR REVIEW AND DESIGN OF SYLLABUS FOR THE YEAR 2023-24























(NAAC Accredited 'B' Grade College) **District Kathua (J&K)-184104** 

# ALUMNI'S FEEDBACK FORM FOR REVIEW AND DESIGN OF SYLLABUS FOR THE YEAR 2023-24