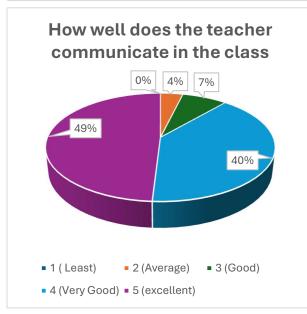

(NAAC Accredited 'B' Grade College) **District Kathua (J&K)-184104** 

### STUDENT FEEDBACK FORM FOR THE YEAR 2023-24







(NAAC Accredited 'B' Grade College) **District Kathua (J&K)-184104** 















(NAAC Accredited 'B' Grade College) **District Kathua (J&K)-184104** 















(NAAC Accredited 'B' Grade College) **District Kathua (J&K)-184104** 















(NAAC Accredited 'B' Grade College) **District Kathua (J&K)-184104** 















(NAAC Accredited 'B' Grade College) **District Kathua (J&K)-184104** 















(NAAC Accredited 'B' Grade College) **District Kathua (J&K)-184104** 

### **TEACHER FEEDBACK FORM FOR THE YEAR 2023-24**























(NAAC Accredited 'B' Grade College) **District Kathua (J&K)-184104** 

## STUDENT'S FEEDBACK FORM FOR REVIEW AND DESIGN OF SYLLABUS FOR THE YEAR 2023-24























(NAAC Accredited 'B' Grade College) **District Kathua (J&K)-184104** 

# ALUMNI'S FEEDBACK FORM FOR REVIEW AND DESIGN OF SYLLABUS FOR THE YEAR 2023-24