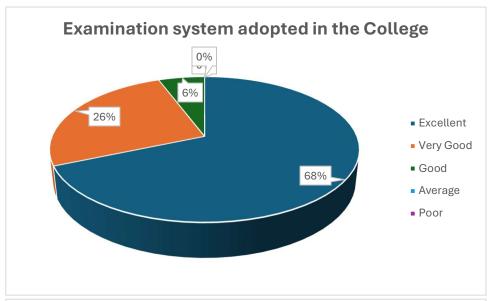

Grade College) **District Kathua (J&K)-184104** 















(NAAC Accredited 'B' Grade College) **District Kathua (J&K)-184104** 















(NAAC Accredited 'B' Grade College) **District Kathua (J&K)-184104** 















(NAAC Accredited 'B' Grade College) **District Kathua (J&K)-184104** 















(NAAC Accredited 'B' Grade College) **District Kathua (J&K)-184104** 

### **TEACHER FEEDBACK FORM FOR THE YEAR 2023-24**























(NAAC Accredited 'B' Grade College) **District Kathua (J&K)-184104** 

## STUDENT'S FEEDBACK FORM FOR REVIEW AND DESIGN OF SYLLABUS FOR THE YEAR 2023-24























(NAAC Accredited 'B' Grade College) **District Kathua (J&K)-184104** 

# ALUMNI'S FEEDBACK FORM FOR REVIEW AND DESIGN OF SYLLABUS FOR THE YEAR 2023-24