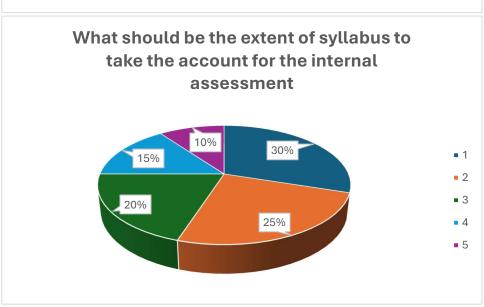

-184104** 

### STUDENT FEEDBACK FORM FOR THE YEAR 2023-24







(NAAC Accredited 'B' Grade College) **District Kathua (J&K)-184104** 















(NAAC Accredited 'B' Grade College) **District Kathua (J&K)-184104** 















(NAAC Accredited 'B' Grade College) **District Kathua (J&K)-184104** 















(NAAC Accredited 'B' Grade College) **District Kathua (J&K)-184104** 















(NAAC Accredited 'B' Grade College) **District Kathua (J&K)-184104** 















(NAAC Accredited 'B' Grade College) **District Kathua (J&K)-184104** 

### **TEACHER FEEDBACK FORM FOR THE YEAR 2023-24**























(NAAC Accredited 'B' Grade College) **District Kathua (J&K)-184104** 

## STUDENT'S FEEDBACK FORM FOR REVIEW AND DESIGN OF SYLLABUS FOR THE YEAR 2023-24























(NAAC Accredited 'B' Grade College) **District Kathua (J&K)-184104** 

# ALUMNI'S FEEDBACK FORM FOR REVIEW AND DESIGN OF SYLLABUS FOR THE YEAR 2023-24