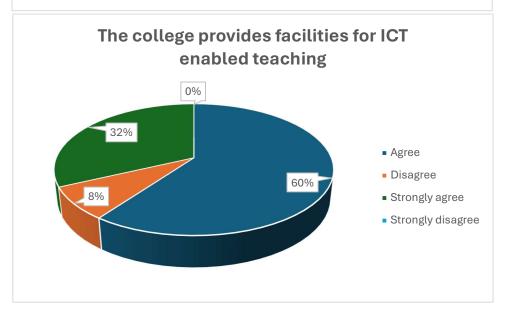

### **TEACHER FEEDBACK FORM FOR THE YEAR 2023-24**

(NAAC Accredited 'B' Grade College) **District Kathua (J&K)-184104** 