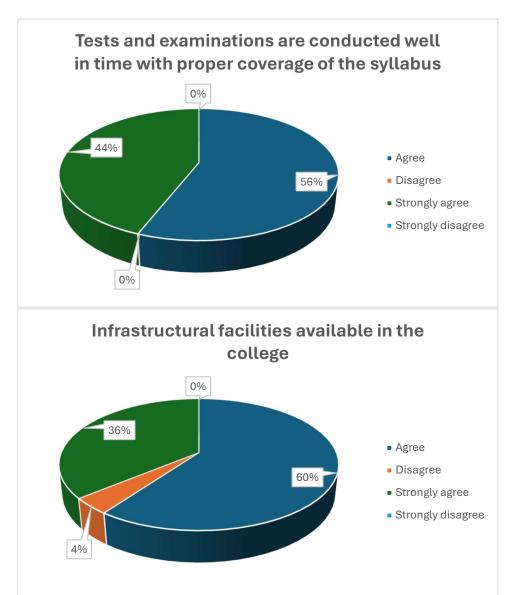

### **TEACHER FEEDBACK FORM FOR THE YEAR 2023-24**

(NAAC Accredited 'B' Grade College) **District Kathua (J&K)-184104** 