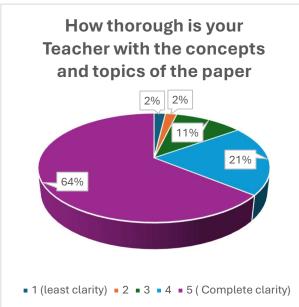

(NAAC Accredited 'B' Grade College) **District Kathua (J&K)-184104** 

### STUDENT FEEDBACK FORM FOR THE YEAR 2023-24







(NAAC Accredited 'B' Grade College) **District Kathua (J&K)-184104** 















(NAAC Accredited 'B' Grade College) **District Kathua (J&K)-184104** 















(NAAC Accredited 'B' Grade College) **District Kathua (J&K)-184104** 















(NAAC Accredited 'B' Grade College) **District Kathua (J&K)-184104** 















(NAAC Accredited 'B' Grade College) **District Kathua (J&K)-184104** 















(NAAC Accredited 'B' Grade College) **District Kathua (J&K)-184104** 

### **TEACHER FEEDBACK FORM FOR THE YEAR 2023-24**























(NAAC Accredited 'B' Grade College) **District Kathua (J&K)-184104** 

## STUDENT'S FEEDBACK FORM FOR REVIEW AND DESIGN OF SYLLABUS FOR THE YEAR 2023-24























(NAAC Accredited 'B' Grade College) **District Kathua (J&K)-184104** 

# ALUMNI'S FEEDBACK FORM FOR REVIEW AND DESIGN OF SYLLABUS