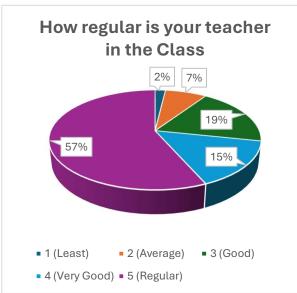

(NAAC Accredited 'B' Grade College) **District Kathua (J&K)-184104** 

### STUDENT FEEDBACK FORM FOR THE YEAR 2023-24







(NAAC Accredited 'B' Grade College) **District Kathua (J&K)-184104** 















(NAAC Accredited 'B' Grade College) **District Kathua (J&K)-184104** 















(NAAC Accredited 'B' Grade College) **District Kathua (J&K)-184104** 















(NAAC Accredited 'B' Grade College) **District Kathua (J&K)-184104** 















(NAAC Accredited 'B' Grade College) **District Kathua (J&K)-184104** 















(NAAC Accredited 'B' Grade College) **District Kathua (J&K)-184104** 

### **TEACHER FEEDBACK FORM FOR THE YEAR 2023-24**























(NAAC Accredited 'B' Grade College) **District Kathua (J&K)-184104** 

## STUDENT'S FEEDBACK FORM FOR REVIEW AND DESIGN OF SYLLABUS FOR THE YEAR 2023-24























(NAAC Accredited 'B' Grade College) **District Kathua (J&K)-184104** 

# ALUMNI'S FEEDBACK FORM FOR REVIEW AND DESIGN OF SYLLABUS FOR THE YEAR 2023-24