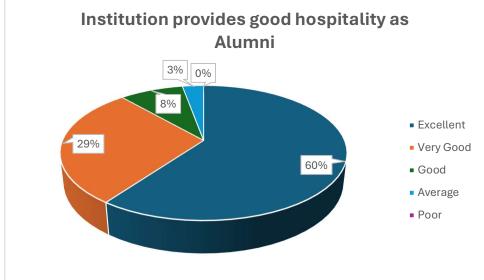

ege) **District Kathua (J&K)-184104** 















(NAAC Accredited 'B' Grade College) **District Kathua (J&K)-184104** 















(NAAC Accredited 'B' Grade College) **District Kathua (J&K)-184104** 















(NAAC Accredited 'B' Grade College) **District Kathua (J&K)-184104** 















(NAAC Accredited 'B' Grade College) **District Kathua (J&K)-184104** 

### **TEACHER FEEDBACK FORM FOR THE YEAR 2023-24**























(NAAC Accredited 'B' Grade College) **District Kathua (J&K)-184104** 

## STUDENT'S FEEDBACK FORM FOR REVIEW AND DESIGN OF SYLLABUS FOR THE YEAR 2023-24























(NAAC Accredited 'B' Grade College) **District Kathua (J&K)-184104** 

# ALUMNI'S FEEDBACK FORM FOR REVIEW AND DESIGN OF SYLLABUS FOR THE YEAR 2023-24