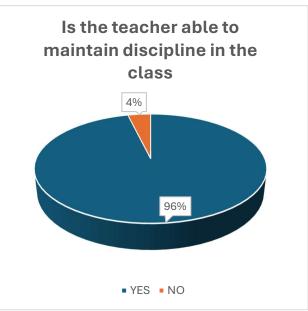

(NAAC Accredited 'B' Grade College) **District Kathua (J&K)-184104** 

### STUDENT FEEDBACK FORM FOR THE YEAR 2023-24







(NAAC Accredited 'B' Grade College) **District Kathua (J&K)-184104** 















(NAAC Accredited 'B' Grade College) **District Kathua (J&K)-184104** 















(NAAC Accredited 'B' Grade College) **District Kathua (J&K)-184104** 















(NAAC Accredited 'B' Grade College) **District Kathua (J&K)-184104** 















(NAAC Accredited 'B' Grade College) **District Kathua (J&K)-184104** 















(NAAC Accredited 'B' Grade College) **District Kathua (J&K)-184104** 

### **TEACHER FEEDBACK FORM FOR THE YEAR 2023-24**























(NAAC Accredited 'B' Grade College) **District Kathua (J&K)-184104** 

## STUDENT'S FEEDBACK FORM FOR REVIEW AND DESIGN OF SYLLABUS FOR THE YEAR 2023-24























(NAAC Accredited 'B' Grade College) **District Kathua (J&K)-184104** 

# ALUMNI'S FEEDBACK FORM FOR REVIEW AND DESIGN OF SYLLABUS FOR THE YEAR 2023-24