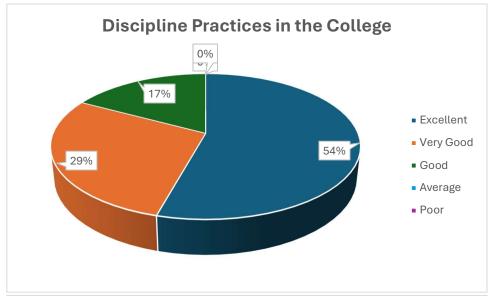

*District Kathua (J&K)-184104** 















(NAAC Accredited 'B' Grade College) **District Kathua (J&K)-184104** 















(NAAC Accredited 'B' Grade College) **District Kathua (J&K)-184104** 















(NAAC Accredited 'B' Grade College) **District Kathua (J&K)-184104** 















(NAAC Accredited 'B' Grade College) **District Kathua (J&K)-184104** 

### **TEACHER FEEDBACK FORM FOR THE YEAR 2023-24**























(NAAC Accredited 'B' Grade College) **District Kathua (J&K)-184104** 

## STUDENT'S FEEDBACK FORM FOR REVIEW AND DESIGN OF SYLLABUS FOR THE YEAR 2023-24























(NAAC Accredited 'B' Grade College) **District Kathua (J&K)-184104** 

# ALUMNI'S FEEDBACK FORM FOR REVIEW AND DESIGN OF SYLLABUS FOR THE YEAR 2023-24