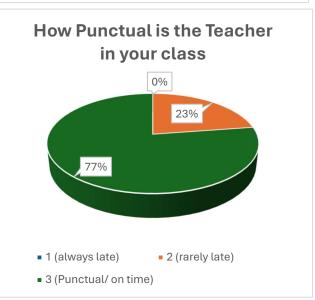

(NAAC Accredited 'B' Grade College) **District Kathua (J&K)-184104** 

### STUDENT FEEDBACK FORM FOR THE YEAR 2023-24







(NAAC Accredited 'B' Grade College) **District Kathua (J&K)-184104** 















(NAAC Accredited 'B' Grade College) **District Kathua (J&K)-184104** 















(NAAC Accredited 'B' Grade College) **District Kathua (J&K)-184104** 















(NAAC Accredited 'B' Grade College) **District Kathua (J&K)-184104** 















(NAAC Accredited 'B' Grade College) **District Kathua (J&K)-184104** 















(NAAC Accredited 'B' Grade College) **District Kathua (J&K)-184104** 

### **TEACHER FEEDBACK FORM FOR THE YEAR 2023-24**























(NAAC Accredited 'B' Grade College) **District Kathua (J&K)-184104** 

## STUDENT'S FEEDBACK FORM FOR REVIEW AND DESIGN OF SYLLABUS FOR THE YEAR 2023-24























(NAAC Accredited 'B' Grade College) **District Kathua (J&K)-184104** 

# ALUMNI'S FEEDBACK FORM FOR REVIEW AND DESIGN OF SYLLABUS FOR THE YEAR 2023-24