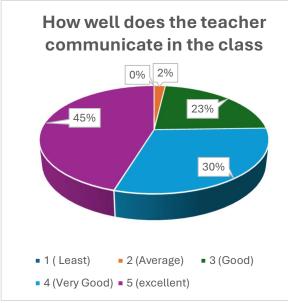

(NAAC Accredited 'B' Grade College) **District Kathua (J&K)-184104** 

### STUDENT FEEDBACK FORM FOR THE YEAR 2023-24







(NAAC Accredited 'B' Grade College) **District Kathua (J&K)-184104** 















(NAAC Accredited 'B' Grade College) **District Kathua (J&K)-184104** 















(NAAC Accredited 'B' Grade College) **District Kathua (J&K)-184104** 















(NAAC Accredited 'B' Grade College) **District Kathua (J&K)-184104** 















(NAAC Accredited 'B' Grade College) **District Kathua (J&K)-184104** 















(NAAC Accredited 'B' Grade College) **District Kathua (J&K)-184104** 

### **TEACHER FEEDBACK FORM FOR THE YEAR 2023-24**























(NAAC Accredited 'B' Grade College) **District Kathua (J&K)-184104** 

## STUDENT'S FEEDBACK FORM FOR REVIEW AND DESIGN OF SYLLABUS FOR THE YEAR 2023-24























(NAAC Accredited 'B' Grade College) **District Kathua (J&K)-184104** 

# ALUMNI'S FEEDBACK FORM FOR REVIEW AND DESIGN OF SYLLABUS FOR THE YEAR 2023-24