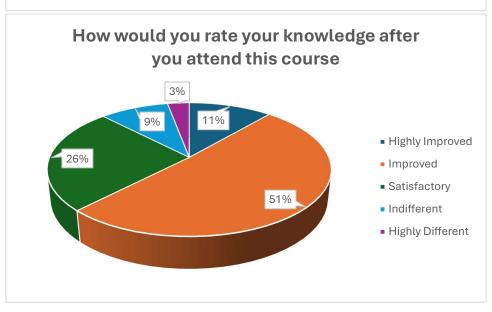

* 

### STUDENT FEEDBACK FORM FOR THE YEAR 2023-24







(NAAC Accredited 'B' Grade College) **District Kathua (J&K)-184104** 















(NAAC Accredited 'B' Grade College) **District Kathua (J&K)-184104** 















(NAAC Accredited 'B' Grade College) **District Kathua (J&K)-184104** 















(NAAC Accredited 'B' Grade College) **District Kathua (J&K)-184104** 















(NAAC Accredited 'B' Grade College) **District Kathua (J&K)-184104** 















(NAAC Accredited 'B' Grade College) **District Kathua (J&K)-184104** 

### **TEACHER FEEDBACK FORM FOR THE YEAR 2023-24**























(NAAC Accredited 'B' Grade College) **District Kathua (J&K)-184104** 

## STUDENT'S FEEDBACK FORM FOR REVIEW AND DESIGN OF SYLLABUS FOR THE YEAR 2023-24























(NAAC Accredited 'B' Grade College) **District Kathua (J&K)-184104** 

# ALUMNI'S FEEDBACK FORM FOR REVIEW AND DESIGN OF SYLLABUS FOR THE YEAR 2023-24