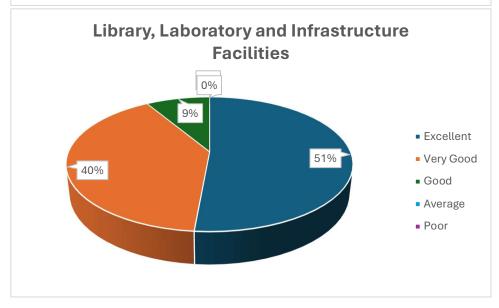

e) **District Kathua (J&K)-184104** 















(NAAC Accredited 'B' Grade College) **District Kathua (J&K)-184104** 















(NAAC Accredited 'B' Grade College) **District Kathua (J&K)-184104** 















(NAAC Accredited 'B' Grade College) **District Kathua (J&K)-184104** 















(NAAC Accredited 'B' Grade College) **District Kathua (J&K)-184104** 

### **TEACHER FEEDBACK FORM FOR THE YEAR 2023-24**























(NAAC Accredited 'B' Grade College) **District Kathua (J&K)-184104** 

## STUDENT'S FEEDBACK FORM FOR REVIEW AND DESIGN OF SYLLABUS FOR THE YEAR 2023-24























(NAAC Accredited 'B' Grade College) **District Kathua (J&K)-184104** 

# ALUMNI'S FEEDBACK FORM FOR REVIEW AND DESIGN OF SYLLABUS FOR THE YEAR 2023-24