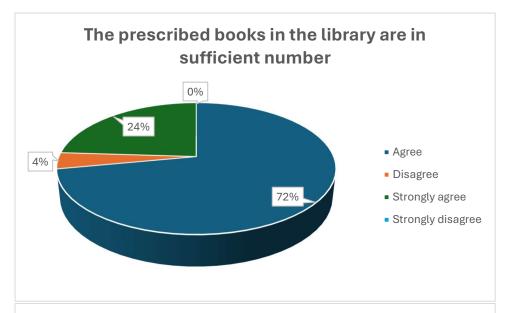

(NAAC Accredited 'B' Grade College) **District Kathua (J&K)-184104** 

### STUDENT FEEDBACK FORM FOR THE YEAR 2023-24







(NAAC Accredited 'B' Grade College) **District Kathua (J&K)-184104** 















(NAAC Accredited 'B' Grade College) **District Kathua (J&K)-184104** 















(NAAC Accredited 'B' Grade College) **District Kathua (J&K)-184104** 















(NAAC Accredited 'B' Grade College) **District Kathua (J&K)-184104** 















(NAAC Accredited 'B' Grade College) **District Kathua (J&K)-184104** 















(NAAC Accredited 'B' Grade College) **District Kathua (J&K)-184104** 

### **TEACHER FEEDBACK FORM FOR THE YEAR 2023-24**























(NAAC Accredited 'B' Grade College) **District Kathua (J&K)-184104** 

## STUDENT'S FEEDBACK FORM FOR REVIEW AND DESIGN OF SYLLABUS FOR THE YEAR 2023-24























(NAAC Accredited 'B' Grade College) **District Kathua (J&K)-184104** 

# ALUMNI'S FEEDBACK FORM FOR REVIEW AND DESIGN OF SYLLABUS FOR THE YEAR 2023-24