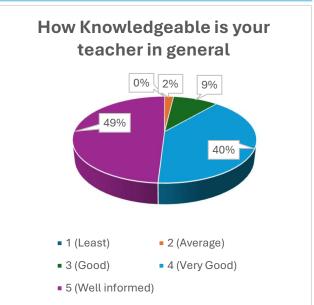

(NAAC Accredited 'B' Grade College) **District Kathua (J&K)-184104** 

### STUDENT FEEDBACK FORM FOR THE YEAR 2023-24







(NAAC Accredited 'B' Grade College) **District Kathua (J&K)-184104** 















(NAAC Accredited 'B' Grade College) **District Kathua (J&K)-184104** 















(NAAC Accredited 'B' Grade College) **District Kathua (J&K)-184104** 















(NAAC Accredited 'B' Grade College) **District Kathua (J&K)-184104** 















(NAAC Accredited 'B' Grade College) **District Kathua (J&K)-184104** 















(NAAC Accredited 'B' Grade College) **District Kathua (J&K)-184104** 

### **TEACHER FEEDBACK FORM FOR THE YEAR 2023-24**























(NAAC Accredited 'B' Grade College) **District Kathua (J&K)-184104** 

## STUDENT'S FEEDBACK FORM FOR REVIEW AND DESIGN OF SYLLABUS FOR THE YEAR 2023-24























(NAAC Accredited 'B' Grade College) **District Kathua (J&K)-184104** 

# ALUMNI'S FEEDBACK FORM FOR REVIEW AND DESIGN OF SYLLABUS FOR THE YEAR 2023-24