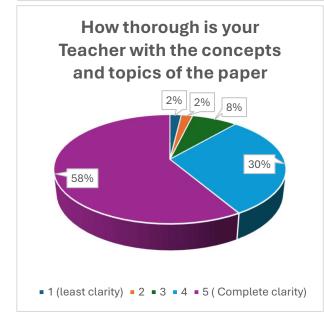

(NAAC Accredited 'B' Grade College) **District Kathua (J&K)-184104** 

### STUDENT FEEDBACK FORM FOR THE YEAR 2023-24







(NAAC Accredited 'B' Grade College) **District Kathua (J&K)-184104** 















(NAAC Accredited 'B' Grade College) **District Kathua (J&K)-184104** 















(NAAC Accredited 'B' Grade College) **District Kathua (J&K)-184104** 















(NAAC Accredited 'B' Grade College) **District Kathua (J&K)-184104** 















(NAAC Accredited 'B' Grade College) **District Kathua (J&K)-184104** 















(NAAC Accredited 'B' Grade College) **District Kathua (J&K)-184104** 

### **TEACHER FEEDBACK FORM FOR THE YEAR 2023-24**























(NAAC Accredited 'B' Grade College) **District Kathua (J&K)-184104** 

## STUDENT'S FEEDBACK FORM FOR REVIEW AND DESIGN OF SYLLABUS FOR THE YEAR 2023-24























(NAAC Accredited 'B' Grade College) **District Kathua (J&K)-184104** 

# ALUMNI'S FEEDBACK FORM FOR REVIEW AND DESIGN OF SYLLABUS FOR THE YEAR 2023-24