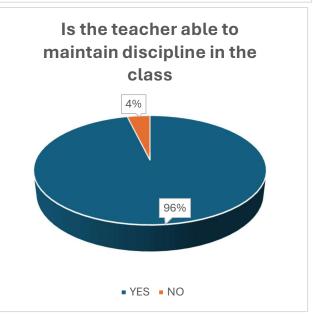

(NAAC Accredited 'B' Grade College) **District Kathua (J&K)-184104** 

### STUDENT FEEDBACK FORM FOR THE YEAR 2023-24







(NAAC Accredited 'B' Grade College) **District Kathua (J&K)-184104** 















(NAAC Accredited 'B' Grade College) **District Kathua (J&K)-184104** 















(NAAC Accredited 'B' Grade College) **District Kathua (J&K)-184104** 















(NAAC Accredited 'B' Grade College) **District Kathua (J&K)-184104** 















(NAAC Accredited 'B' Grade College) **District Kathua (J&K)-184104** 















(NAAC Accredited 'B' Grade College) **District Kathua (J&K)-184104** 

### **TEACHER FEEDBACK FORM FOR THE YEAR 2023-24**























(NAAC Accredited 'B' Grade College) **District Kathua (J&K)-184104** 

## STUDENT'S FEEDBACK FORM FOR REVIEW AND DESIGN OF SYLLABUS FOR THE YEAR 2023-24























(NAAC Accredited 'B' Grade College) **District Kathua (J&K)-184104** 

# ALUMNI'S FEEDBACK FORM FOR REVIEW AND DESIGN OF SYLLABUS FOR THE YEAR 2023-24