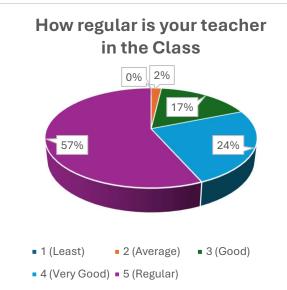

(NAAC Accredited 'B' Grade College) **District Kathua (J&K)-184104** 

### STUDENT FEEDBACK FORM FOR THE YEAR 2023-24







(NAAC Accredited 'B' Grade College) **District Kathua (J&K)-184104** 















(NAAC Accredited 'B' Grade College) **District Kathua (J&K)-184104** 















(NAAC Accredited 'B' Grade College) **District Kathua (J&K)-184104** 















(NAAC Accredited 'B' Grade College) **District Kathua (J&K)-184104** 















(NAAC Accredited 'B' Grade College) **District Kathua (J&K)-184104** 















(NAAC Accredited 'B' Grade College) **District Kathua (J&K)-184104** 

### **TEACHER FEEDBACK FORM FOR THE YEAR 2023-24**























(NAAC Accredited 'B' Grade College) **District Kathua (J&K)-184104** 

## STUDENT'S FEEDBACK FORM FOR REVIEW AND DESIGN OF SYLLABUS FOR THE YEAR 2023-24























(NAAC Accredited 'B' Grade College) **District Kathua (J&K)-184104** 

# ALUMNI'S FEEDBACK FORM FOR REVIEW AND DESIGN OF SYLLABUS FOR THE YEAR 2023-24