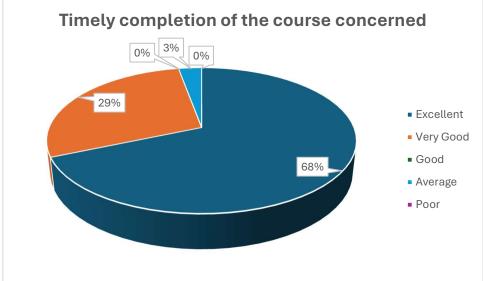

ade College) **District Kathua (J&K)-184104** 















(NAAC Accredited 'B' Grade College) **District Kathua (J&K)-184104** 















(NAAC Accredited 'B' Grade College) **District Kathua (J&K)-184104** 















(NAAC Accredited 'B' Grade College) **District Kathua (J&K)-184104** 















(NAAC Accredited 'B' Grade College) **District Kathua (J&K)-184104** 

### **TEACHER FEEDBACK FORM FOR THE YEAR 2023-24**























(NAAC Accredited 'B' Grade College) **District Kathua (J&K)-184104** 

## STUDENT'S FEEDBACK FORM FOR REVIEW AND DESIGN OF SYLLABUS FOR THE YEAR 2023-24























(NAAC Accredited 'B' Grade College) **District Kathua (J&K)-184104** 

# ALUMNI'S FEEDBACK FORM FOR REVIEW AND DESIGN OF SYLLABUS FOR THE YEAR 2023-24